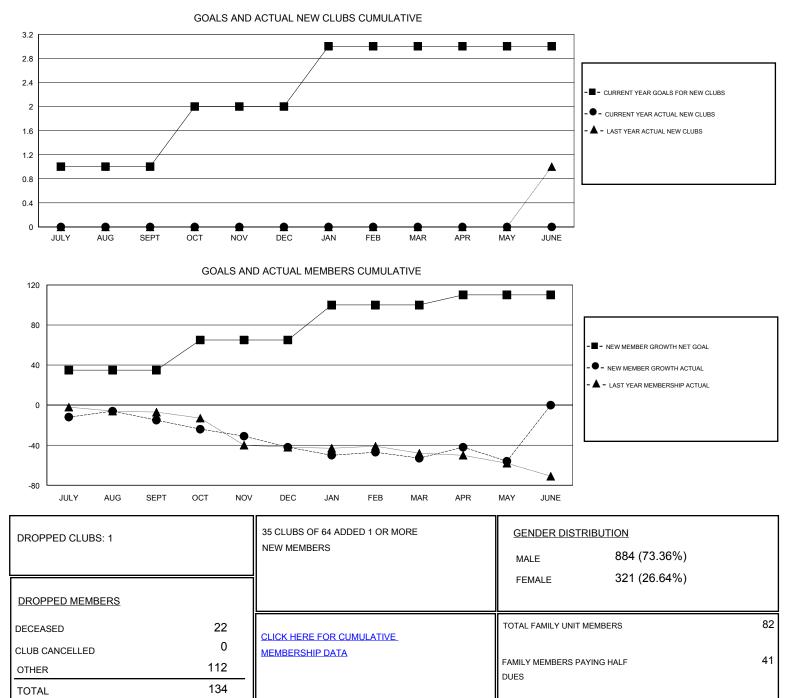

## LOCATION AUSTRALIA

GMT CA

| Clubs<br>RESULTS FOR 2016-2017 |   |   |   | Members<br>RESULTS FOR 2016-2017 |    |    |    |
|--------------------------------|---|---|---|----------------------------------|----|----|----|
|                                |   |   |   |                                  |    |    |    |
| JULY/AUG/SEPT                  | 1 | 0 | 1 | JULY/AUG/SEPT                    | 35 | 19 | 34 |
| OCT/NOV/DEC                    | 1 | 0 | 0 | OCT/NOV/DEC                      | 30 | 10 | 37 |
| JAN/FEB/MAR                    | 1 | 0 | 0 | JAN/FEB/MAR                      | 35 | 19 | 30 |
| APR/MAY/JUNE                   | 0 | 0 | 0 | APR/MAY/JUNE                     | 10 | 30 | 33 |